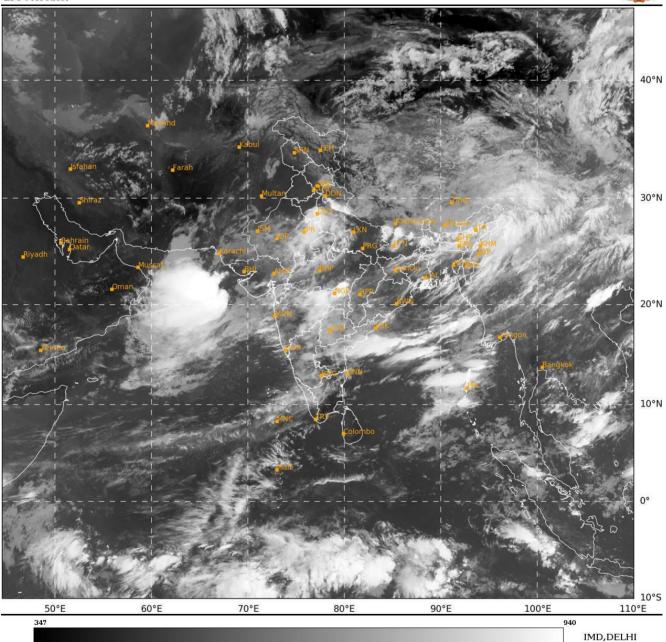

#### **BAY OF BENGAL:**

YESTERDAY'S CYCLONIC CIRCULATION OVER NORTHWEST AND ADJOINING WESTCENTRAL BAY OF BENGAL LAY OVER THE SAME REGION. UNDER ITS INFLUENCE, A LOW PRESSURE AREA FORMED OVER NORTHWEST BAY OF BENGAL OFF NORTH ODISHA COAST AT 0300 UTC OF TODAY, 28<sup>TH</sup> JUNE, 2024. ASSOCIATED CYCLONIC CIRCULATION EXTENDS UPTO 5.8 KM ABOVE MEAN SEA LEVEL. IT IS LIKELY TO MOVE NORTHWESTWARDS DURING NEXT 2 DAYS.

SCATTERED LOW AND MEDIUM CLOUDS WITH EMBEDDED INTENSE TO VERY INTENSE CONVECTION LAY OVER CENTRAL & SOUTHEAST BAY OF BENGAL. SCATTERED LOW AND MEDIUM CLOUDS WITH EMBEDDED MODERATE TO INTENSE CONVECTION LAY OVER NORTH BAY OF BENGAL & NORTH ANDAMAN SEA.

#### **ARABIAN SEA:**

BROKEN LOW AND MEDIUM CLOUDS WITH EMBEDDED INTENSE TO VERY INTENSE CONVECTION LAY OVER NORTH ADJOINING CENTRAL ARABIAN SEA. SCATTERED LOW AND MEDIUM CLOUDS WITH EMBEDDED WEAK TO MODERATE CONVECTION LAY OVER REST OF ARABIAN SEA, LAKSHADWEEP ISLANDS AREA, COMORIN AREA & MALDIVES AREA.

<sup>\*</sup>NOTE: EVERY 24HR FORECAST IS VALID UPTO 0300 UTC (0830 IST) OF NEXT DAY

**REMARKS: NIL** 

SAT: INSAT-3DR IMG IMG\_TIR1 10.8 um L1C Mercator 28-06-2024/(0315 to 0342) GMT 28-06-2024/(0845 to 0912) IST